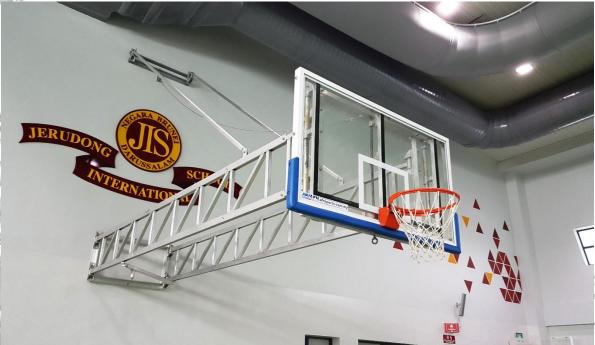

## **Basketball Wall Mounted**

## FOLDABLE TO ONE SIDE

Basketball Wall Mounted, made from special aluminium profile. FOLDABLE to one side. Included basketball backboard 180 x 105 cm white powder coated. Backboard made from Acrylic 15 mm (alternative with tempered glass backboard). This board offers the same bounce back properties like the safety glass one. Included non-foldable basketball ring and nylon net. For indoor use.

These wall-mounted practice backboards are supplied WITHOUT mounting hardware!

100441: Projection 0.90 m (Acrylic Backboard) 100401: Projection on request (Acrylic Backboard) 100402: (with Tempered Glass Backboard) 100411: Projection 3.25 m (Acrylic Backboard) 100421: Projection 2.25 m Acrylic Backboard) 100431: Projection 1.65 m Acrylic Backboard)