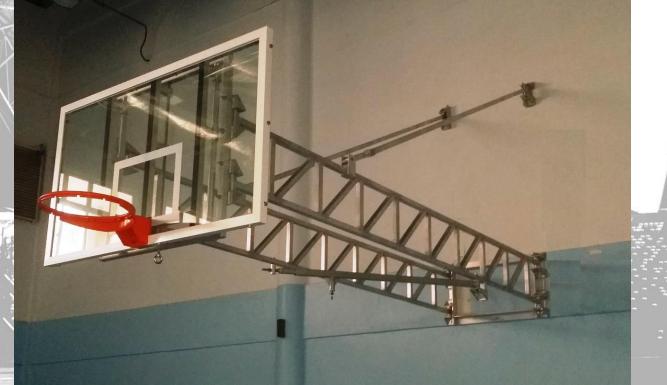

## **Basketball Wall Mounted**

## FOLDABLE TO ONE SIDE

Basketball Wall Mounted, made from special aluminium profile. FOLDABLE to one side. Included basketball backboard 180 x 105 cm white powder coated. Backboard made from Acrylic 15 mm (alternative with tempered glass backboard). This board offers the same bounce back properties like the safety glass one. Included non-foldable basketball ring and nylon net. For indoor use.

These wall-mounted practice backboards are supplied WITHOUT mounting hardware!

100441: Projection 0.90 m (Acrylic Backboard) 100401: Projection on request (Acrylic Backboard) 100402: (with Tempered Glass Backboard) 100411: Projection 3.25 m (Acrylic Backboard) 100421: Projection 2.25 m Acrylic Backboard) 100431: Projection 1.65 m Acrylic Backboard)