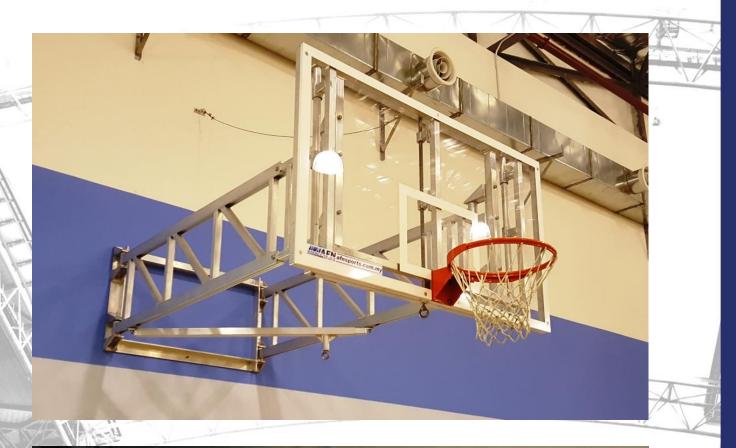

## **Basketball Wall Mounted**

## FOLDABLE TO ONE SIDE

Basketball Wall Mounted, made from special aluminium profile. FOLDABLE to one side. Included basketball backboard 180 x 105 cm white powder coated. Backboard made from Acrylic 15 mm (alternative with tempered glass backboard). This board offers the same bounce back properties like the safety glass one. Included non-foldable basketball ring and nylon net. For indoor use.

These wall-mounted practice backboards are supplied WITHOUT mounting hardware!

100441: Projection 0.90 m (Acrylic Backboard) 100401: Projection on request (Acrylic Backboard) 100402: (with Tempered Glass Backboard) 100411: Projection 3.25 m (Acrylic Backboard) 100421: Projection 2.25 m Acrylic Backboard) 100431: Projection 1.65 m Acrylic Backboard)