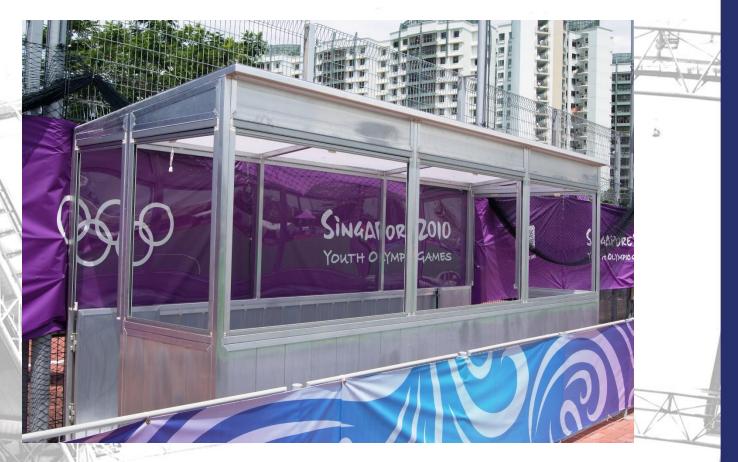

## **Technical Table Model "SG"**

The technical shelter is made from special aluminium profiles. The lower section is lined with aluminium. The top section is covered with see through polycarbonate. On the back side, the shelter on request can covered with coloured polycarbonate sheets. The shelter measures a total height of 2.20 m. Depth 1.90 m. On the inside the shelter is equipped with a writing table. The table are made from aluminium as well. The windows in front and side can closed with roll up. Included two doors left and right side.

90260: Length 4.70 m 90265: Length 2.30 m