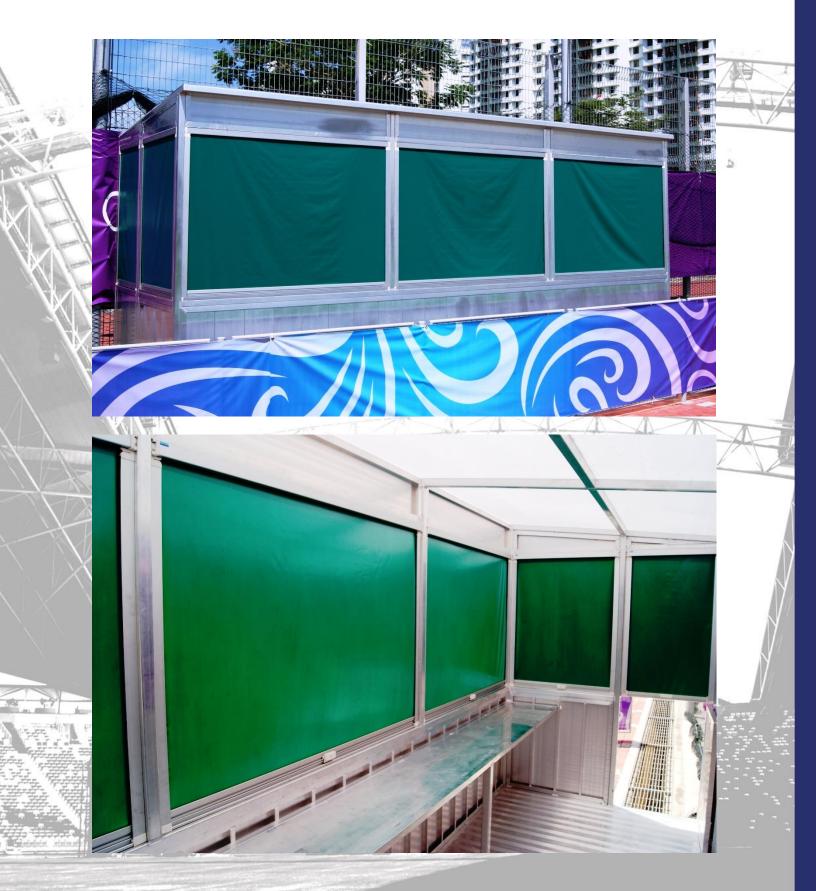

## **Technical Table Model "SG"**

The technical shelter is made from special aluminium profiles. The lower section is lined with aluminium. The top section is covered with see through polycarbonate. On the back side, the shelter on request can covered with coloured polycarbonate sheets. The shelter measures a total height of 2.20 m. Depth 1.90 m. On the inside the shelter is equipped with a writing table. The table are made from aluminium as well. The windows in front and side can closed with roll up. Included two doors left and right side.