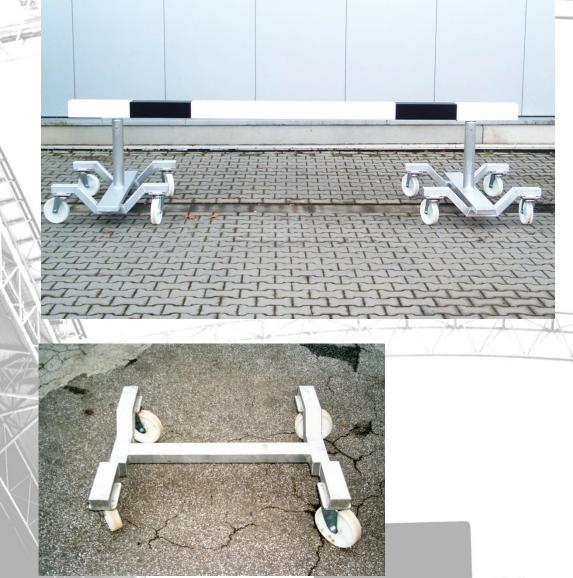

# 10401 Transport Cart for Steeple Chase Hurdles

Transport cart for steeplechase hurdles. Made from aluminium with swivel castors and holder for the hurdle base. (1 Set = 2 Piece)