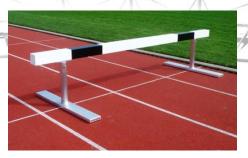

## **Steeplechase Hurdle**

Steeplechase hurdles for the 3000 m distance. Length 3.96 m. Easily and quickly adjustable to international competition heights for both women (0.762 m) and men (0.914 m).

- The black and white upper crossbars are made from timber wood
- Weights are welded into the frame thereby ensuring high stability.
- Conforming to IAAF rules and IAAF certified.

### With Crossbar

10370: 3,96m. Hurdle bar made of special timber wood.

10370/SY: 3,96m. Hurdle bar made from aluminium synthetic material.

10370/SET: 3,96m. Hurdle bar made of special timber wood. (SET of 4)

### **Without Crossbar**

10390: 3,96m. Hurdle bar made of special timber wood.

10390/SY: 3,96m. Hurdle bar made from aluminium synthetic material.

10390/SET:96m. Hurdle bar made of special timber wood. (SET of 4)