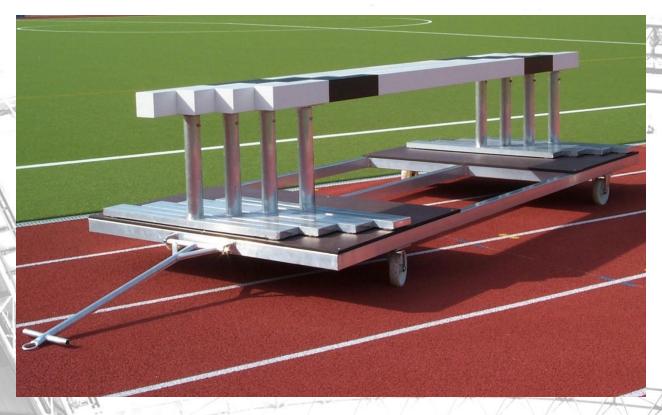

## **10401 Transport Trolley for Steeple Chase Hurdles**

The trolley for steeple chase hurdle is made from extra strong aluminium profiles. The trolley is used for store and moves the steeplechase hurdles. It provided space for one set of hurdles. It is equipped with 200 mm wheels, which allow easy moving of the trolley on track.