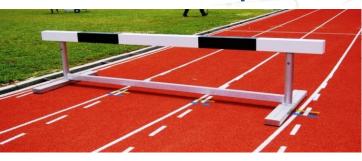

## **Steeplechase Hurdle**

Steeplechase hurdles for the 3000 m distance. Length 3.96 m. Easily and quickly adjustable to international competition heights for both women (0.762 m) and men (0.914 m).

- The black and white upper crossbars are made from timber wood
- Weights are welded into the frame thereby ensuring high stability.
- Conforming to IAAF rules and IAAF certified.

Aluminium basic frame profile:

Total weight approx. 80-100 Kg