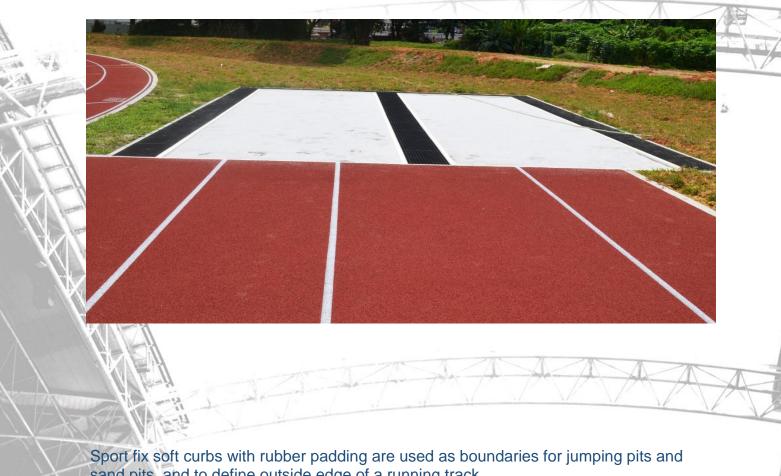

## **40350 Elastic Soft Curbing**

sand pits, and to define outside edge of a running track.

The sport fix soft curbs are made from fibre-reinforced concrete with a 60 mm wide and 30 mm high white rubber padding made from ethylene diene monomer (EPDM). This material is temperature resistant from -30° to + 100° C and extremely flexible.