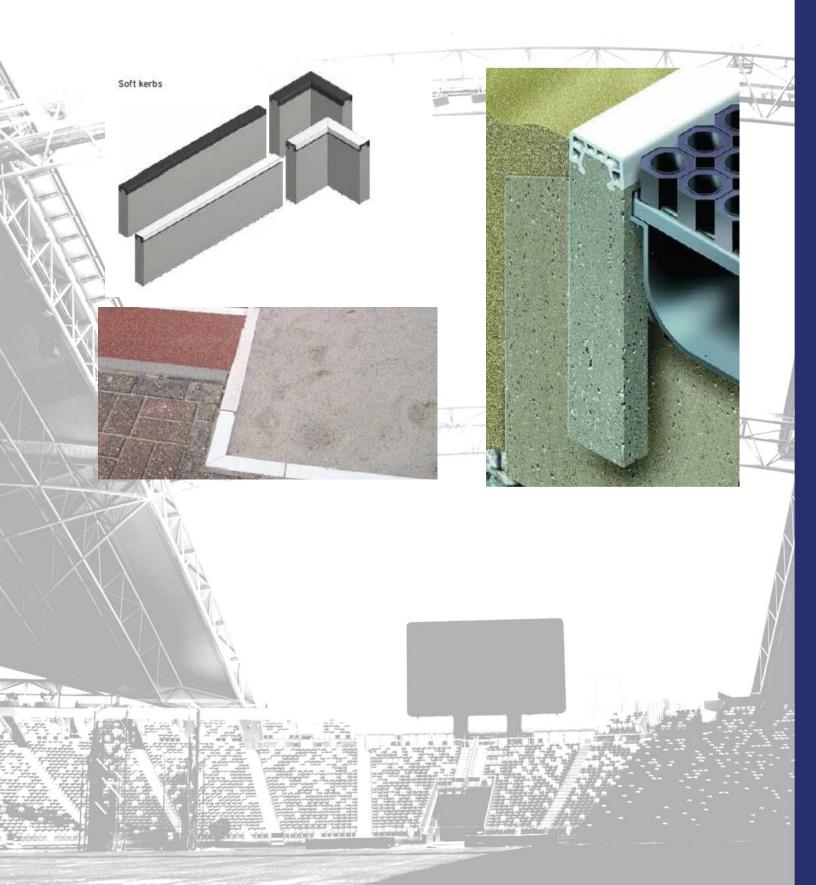

## **40350 Elastic Soft Curbing**

sand pits, and to define outside edge of a running track.

The sport fix soft curbs are made from fibre-reinforced concrete with a 60 mm wide and 30 mm high white rubber padding made from ethylene diene monomer (EPDM). This material is temperature resistant from -30° to + 100° C and extremely flexible.