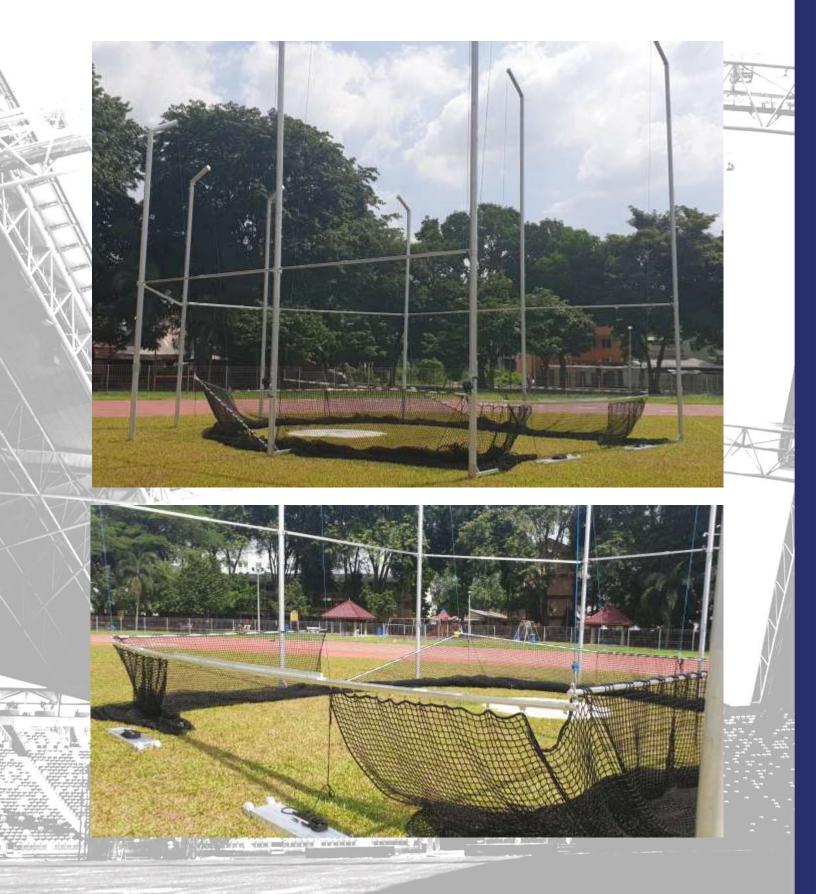

The hammer cage 2020 (With Walk Draw Gate) is made from special extra sturdy aluminium profiles. The posts measure a cross section of 120x100 mm. The wall thickness of the posts rises from four to six mm. In the lower part the 10 m posts are additionally reinforced with a cross bracket. All the posts are equipped with ground anchors at the bottom to keep the net in the correct position. The cage is equipped with knotless UV protected PP net. The net measures a thickness of 5 mm and a mesh width of 45 mm. One set consists of four 7 m posts and four 10 m posts. The front two posts are connected with a bar. The net is fixed onto the bar. This bar replaces the common gates. The opening of the net can be adjusted from the ground easily by pulling the net in the required position. There is no further installation needed at the top of the post. This feature provides much more comfort during the adjustment of the net position as well as during the installation.

- One person can easily adjust the opening to suit the thrower.
- During competition breaks, the net can be raised or lowered within few minutes.

Uprights are made of aluminium special profiles and conform to our static calculations.