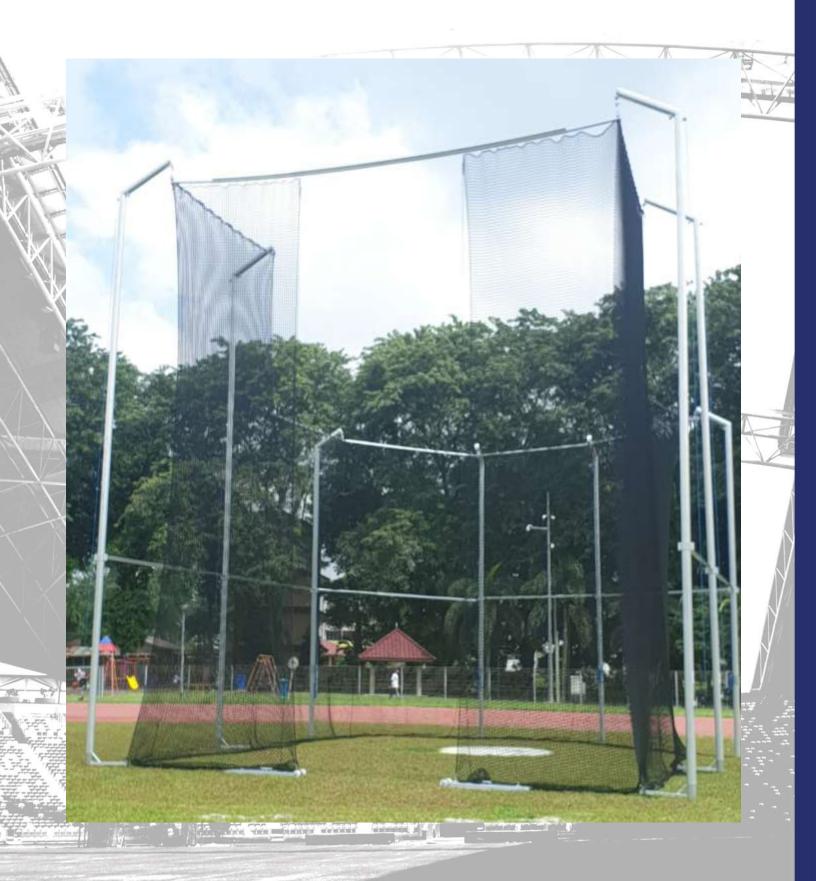

The hammer cage 2020 (With Walk Draw Gate) is made from special extra sturdy aluminium profiles. The posts measure a cross section of 120x100 mm. The wall thickness of the posts rises from four to six mm. In the lower part the 10 m posts are additionally reinforced with a cross bracket. All the posts are equipped with ground anchors at the bottom to keep the net in the correct position. The cage is equipped with knotless UV protected PP net. The net measures a thickness of 5 mm and a mesh width of 45 mm. One set consists of four 7 m posts and four 10 m posts. The front two posts are connected with a bar. The net is fixed onto the bar. This bar replaces the common gates. The opening of the net can be adjusted from the ground easily by pulling the net in the required position. There is no further installation needed at the top of the post. This feature provides much more comfort during the adjustment of the net position as well as during the installation.

- One person can easily adjust the opening to suit the thrower.
- During competition breaks, the net can be raised or lowered within few minutes.

Uprights are made of aluminium special profiles and conform to our static calculations.

### One cage comprises:

- 4 uprights 7.00 m
- 4 uprights 10 m
- 1 bar including guide rail
- 8 ground anchors
- 1 safety net incl. 8 fastening ropes
- 2 movable weights (for keeping the opening of the net in the required position) (8 ground sockets, discus ring and inlay ring must be ordered separately.