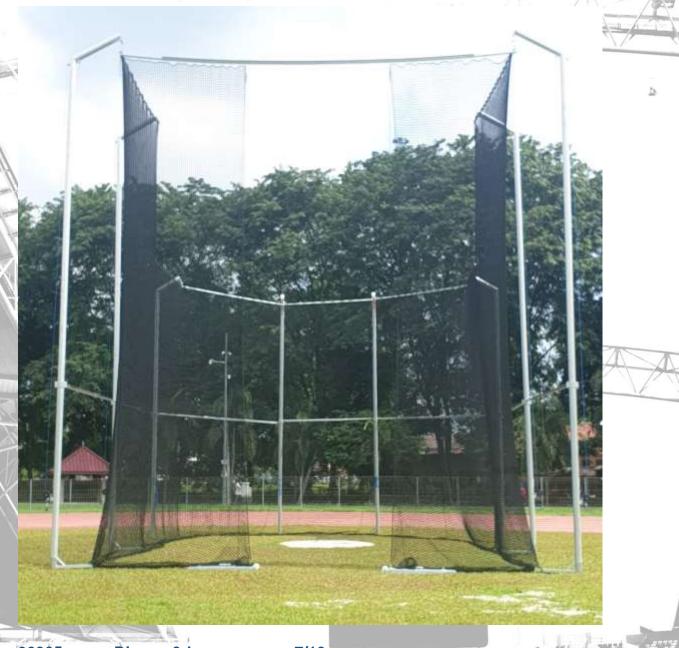

The hammer cage 2020 (With Walk Draw Gate) is made from special extra sturdy aluminium profiles. The posts measure a cross section of 120x100 mm. The wall thickness of the posts rises from four to six mm. In the lower part the 10 m posts are additionally reinforced with a cross bracket. All the posts are equipped with ground anchors at the bottom to keep the net in the correct position. The cage is equipped with knotless UV protected PP net. The net measures a thickness of 5 mm and a mesh width of 45 mm. One set consists of four 7 m posts and four 10 m posts. The front two posts are connected with a bar. The net is fixed onto the bar. This bar replaces the common gates. The opening of the net can be adjusted from the ground easily by pulling the net in the required position. There is no further installation needed at the top of the post. This feature provides much more comfort during the adjustment of the net position as well as during the installation.

### One cage comprises:

- 4 uprights 7.00 m
- 4 uprights 10 m
- 1 bar including guide rail
- 8 ground anchors
- 1 safety net incl. 8 fastening ropes
- 2 movable weights (for keeping the opening of the net in the required position) (8 ground sockets, discus ring and inlay ring must be ordered separately.