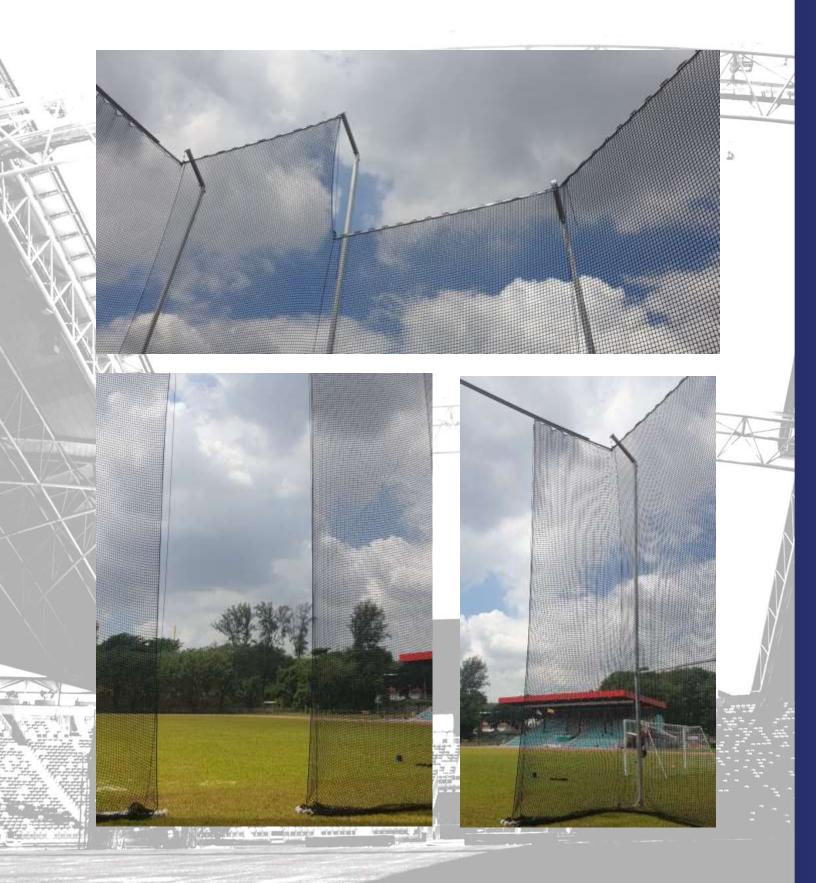

The hammer cage 2020 (With Walk Draw Gate) is made from special extra sturdy aluminium profiles. The posts measure a cross section of 120x100 mm. The wall thickness of the posts rises from four to six mm. In the lower part the 10 m posts are additionally reinforced with a cross bracket. All the posts are equipped with ground anchors at the bottom to keep the net in the correct position. The cage is equipped with knotless UV protected PP net. The net measures a thickness of 5 mm and a mesh width of 45 mm. One set consists of four 7 m posts and four 10 m posts. The front two posts are connected with a bar. The net is fixed onto the bar. This bar replaces the common gates. The opening of the net can be adjusted from the ground easily by pulling the net in the required position. There is no further installation needed at the top of the post. This feature provides much more comfort during the adjustment of the net position as well as during the installation.