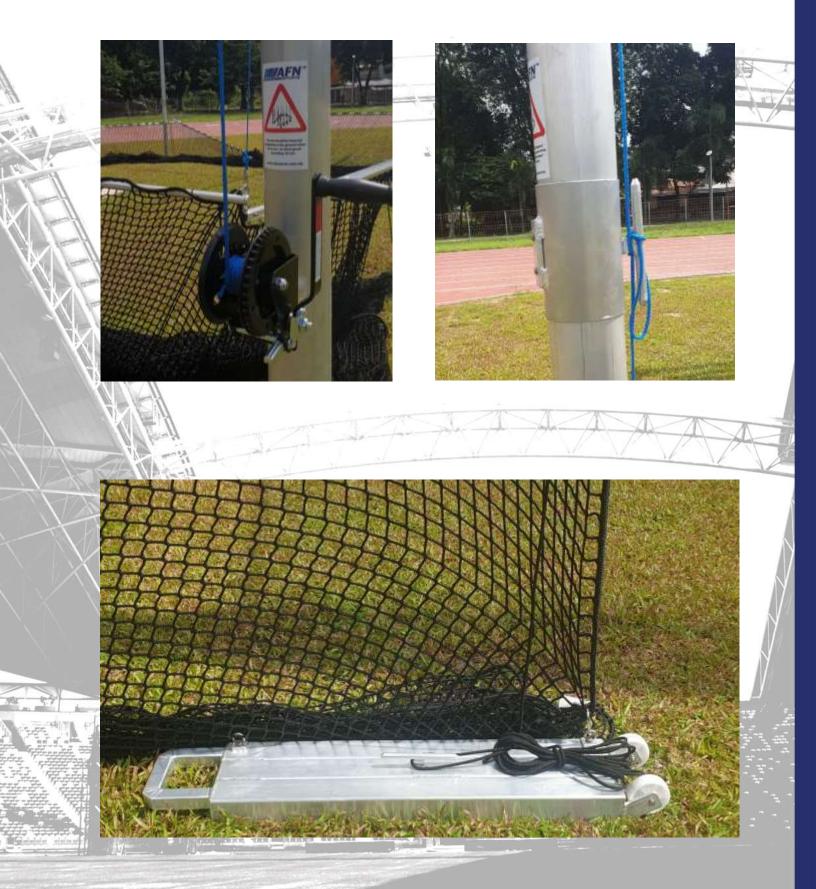

The hammer cage 2020 (With Walk Draw Gate) is made from special extra sturdy aluminium profiles. The posts measure a cross section of 120x100 mm. The wall thickness of the posts rises from four to six mm. In the lower part the 10 m posts are additionally reinforced with a cross bracket. All the posts are equipped with ground anchors at the bottom to keep the net in the correct position. The cage is equipped with knotless UV protected PP net. The net measures a thickness of 5 mm and a mesh width of 45 mm. One set consists of four 7 m posts and four 10 m posts. The front two posts are connected with a bar. The net is fixed onto the bar. This bar replaces the common gates. The opening of the net can be adjusted from the ground easily by pulling the net in the required position. There is no further installation needed at the top of the post. This feature provides much more comfort during the adjustment of the net position as well as during the installation.

### One cage comprises:

- 4 uprights 7.00 m
- 4 uprights 10 m
- 1 bar including guide rail
- 8 ground anchors
- 1 safety net incl. 8 fastening ropes
- 2 movable weights (for keeping the opening of the net in the required position) (8 ground sockets, discus ring and inlay ring must be ordered separately.