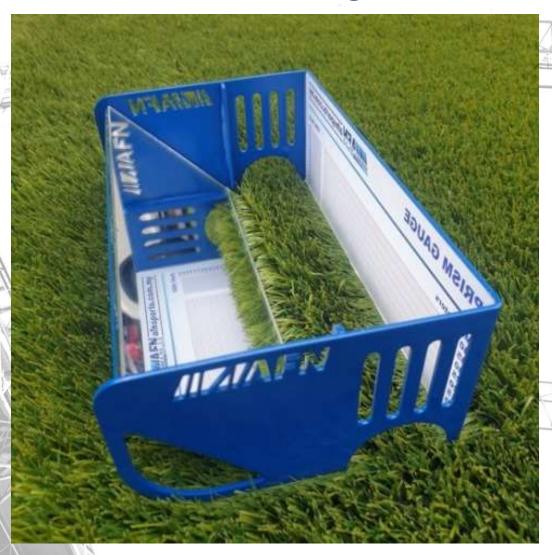

## **Prism Gauge**

118985: The AFN Sports Prism Gauge is made from stainless and solid glass.

IT can be used on artificial infill turf to determine fibre height and uniformity. The Grass Height Prism Gauge features graduated measurement lines that are viewed through the solid glass prism that are superimposed on the turf allowing you to measure the actual height of the free fibers. It is ideal for inspecting golf greens, baseball infields, cricket pitches, grass tennis courts or any finely manicured place cutting height and surface smoothness is important. It matches the new 2015 FIFA testing guidelines and shows 1 millimetre increments in a 175-mm length and a 140-mm height.