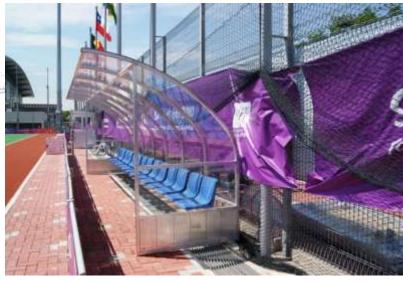

Player and Coaches Cabins Model "SG" Team and coach cabins made from high-grade aluminium profiles and welded in a one-piece construction. The robust construction and easy handling of our high-quality Player and coach cabins, make them most impressive, the whole rear side of this cabin is made from plastic sheets. Lower section lined with aluminium Further features. Curved roof. Synthetic glass (Acryl) all around. Included plastic seats high back rests. Seat height 30 cm, Available in different colours. Foot rest on request

<u>Standard size:</u> Height: 225 cm Roof overhang: 60 cm Ground depth: 1.50 cm

: Length 2.00 m ; Length 3.00 m ; Length 4.00 m ; Length 5.00 m ; Length 6.00 m ; Length 7.00 m **Other length on request.**