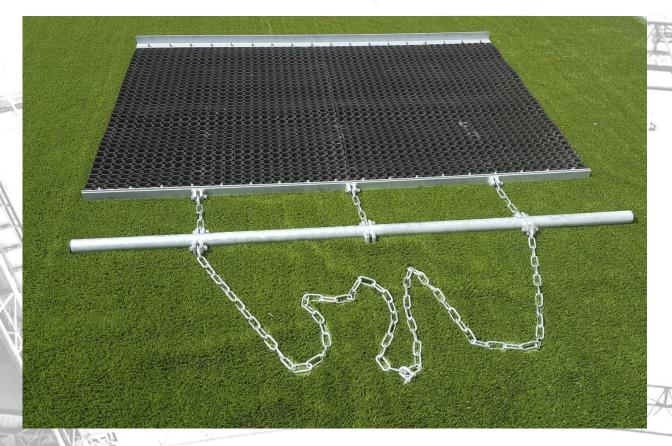

## **Drag Mat**

The Refresh Rubber drag mat is designed to either be towed behind the Refresh Triangle drag brush or towed as an independent drag mat. The drag mat is designed for levelling 3G and sand infill such as that found on many football Astroturf surfaces. The Refresh Rubber is a 2.0m drag mat. On request other dimensions also available.

118979 DragMat 2.5 x 2,00 m

118986 DragMat 2.00 x 1.00 m

118987 DragMat 2.50 x 1.00 m