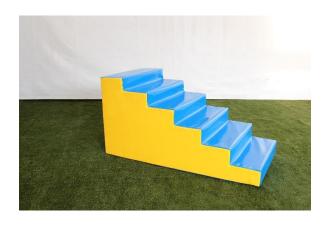

## **Soft Play Activity System 2 included**

250260 Ramp 60 x 120 x 60 cm

250270 U Shape Links 60 x 60 x 30 cm (2x)

250280 Step 60 x 120 x 60 cm

250290 Half Circle D = 120 H = 30 cm

250300 Gym Mat 160 x 60 x 6 cm