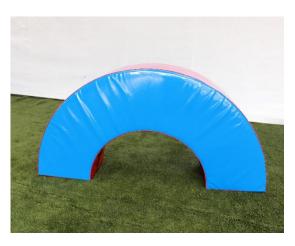

## **Soft Play Activity System 2 included**

250260 Ramp 60 x 120 x 60 cm

250270 U Shape Links 60 x 60 x 30 cm (2x)

250280 Step 60 x 120 x 60 cm

250290 Half Circle D = 120 H = 30 cm

250300 Gym Mat 160 x 60 x 6 cm