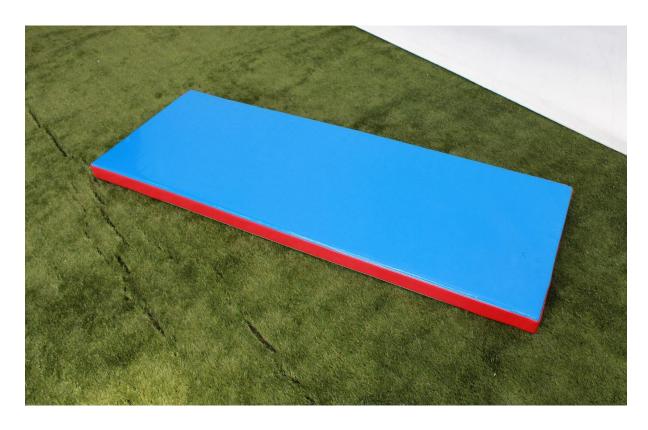

## **Soft Play Activity System 2 included**

250260 Ramp 60 x 120 x 60 cm

250270 U Shape Links 60 x 60 x 30 cm (2x)

250280 Step 60 x 120 x 60 cm

250290 Half Circle D = 120 H = 30 cm

250300 Gym Mat 160 x 60 x 6 cm