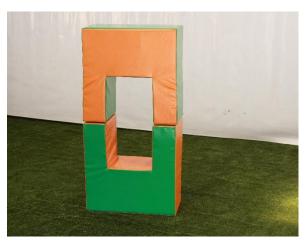

## **Soft Play Activity System 2 included**

250260 Ramp 60 x 120 x 60 cm

250270 U Shape Links 60 x 60 x 30 cm (2x)

250280 Step 60 x 120 x 60 cm

250290 Half Circle D = 120 H = 30 cm

250300 Gym Mat 160 x 60 x 6 cm