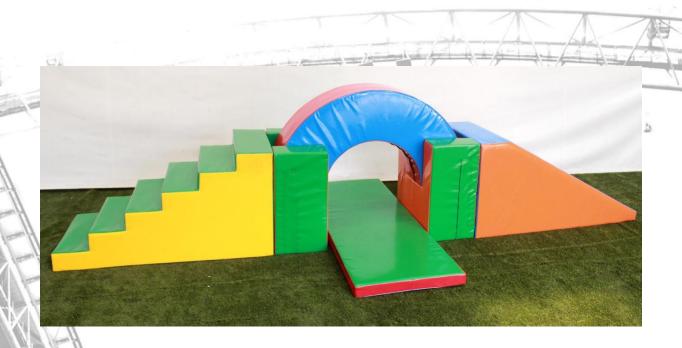

## **Soft Play Activity System 2**

250250:Our AFN Sports Soft Play Equipment Activity System 2 elements are made for psychomotor activities to be used in a circuit organised in a sensorial "pool" designed for KIT sets of games. The Soft Play Activity System 2 playing system with building blocks has an appeal of their own and offer unlimited playing possibilities, by combining and adding individual elements. The cover is made of hard-wearing, antibacterial gym mat fabric with zipper, that can be easily cleaned with soapy water. Zips are protected by flaps of the same material. Hygiene; easy to clean fabric and easy to replace interior

## **Soft Play Activity System 2 included**

250260 Ramp 60 x 120 x 60 cm

250270 U Shape Links 60 x 60 x 30 cm (2x)

250280 Step 60 x 120 x 60 cm

250290 Half Circle D = 120 H = 30 cm

250300 Gym Mat 160 x 60 x 6 cm